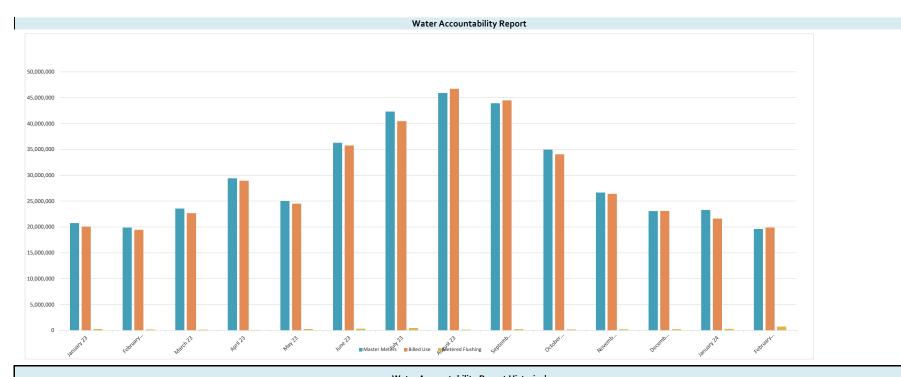

Mr. Jenkins reported a 105% accountability for the period January 27, 2024-February 26, 2024. He reported that the Asset Management Plan is complete and an email containing the documents was sent to the Directors. He stated that Inframark will resend the email.