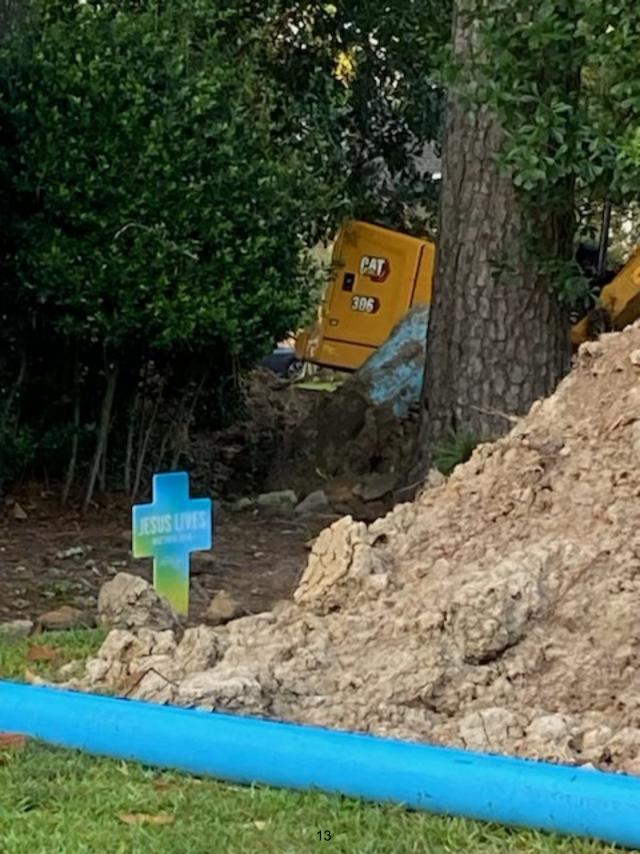

Ms. Jasso reported on a resident issue on Pinehurst Trail Court. She stated that the resident would like the District to sod their property where the resident claims G&A Boring Direccional, LLC, ("G&A") parked their equipment. She noted that photographs of the site taken prior to the commencement of work by G&A show the area did not have living grass prior to G&A starting work there. Director Whitaker stated that he would reach out to the resident regarding the issue.