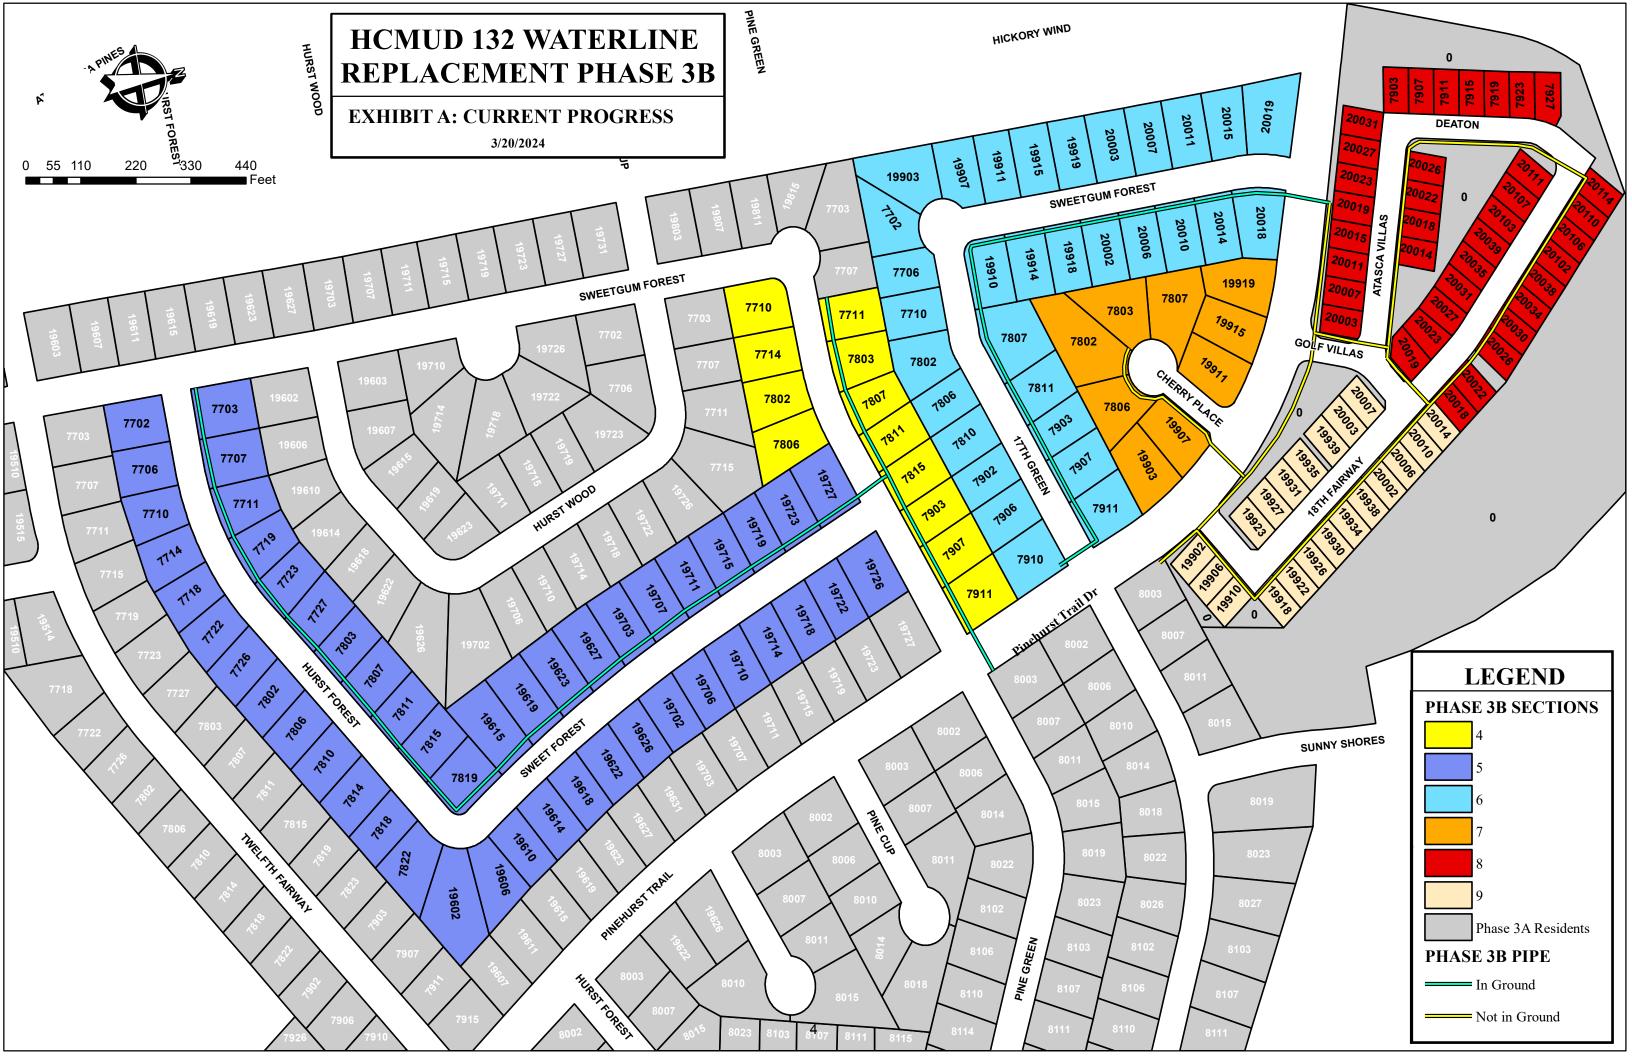

Ms. Jasso reported on Phase 3B, stating that Texkota Enterprises, LLC ("Texkota") has laid pipe along sections 4, 5 and 6 with pressure/hydro and Bac T testing complete for sections 4 and 5. She noted that service taps are complete for Section 4 and will begin in Section 5 very soon.

Mr. Adams reported on the Waterline Replacement, Phase 3B, stating that the contractor, Texkota, continues to work on the project. He presented Pay Estimate No. 1 in the amount of \$179,685.00. He also presented for approval an invoice from Ninyo & Moore in the amount of \$9,773.75 for construction materials testing. He noted that BGE also received a request from Ninyo and Moore to increase their project budget by an additional \$11,700.00 to a total of \$51,100.00. He stated that Ninyo & Moore has been invoicing under the original approved budget for the Phase 3 project, with no separate breakout for Phase 3B. Discussion ensued regarding the possibile need for well pointing and authorizing a change order for well pointing for a cost of up to \$20,000.