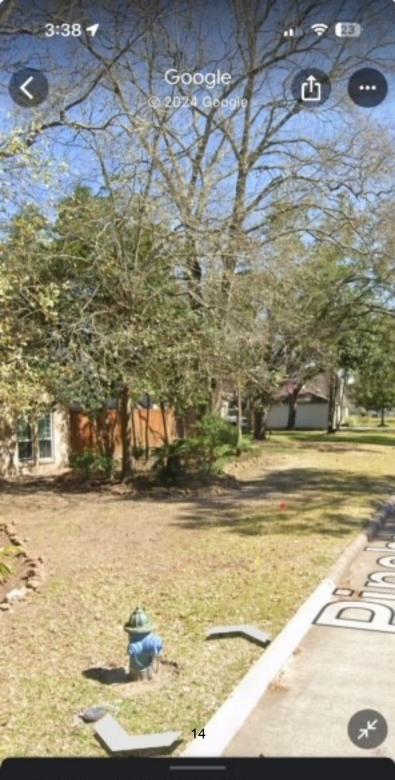

Ms. Jasso reported on a resident issue on Pinehurst Trail Court. She stated that the resident would like the District to sod their property where the resident claims G&A Boring Direccional, LLC, ("G&A") parked their equipment. She noted that photographs of the site taken prior to the commencement of work by G&A show the area did not have living grass prior to G&A starting work there. Director Whitaker stated that he would reach out to the resident regarding the issue.