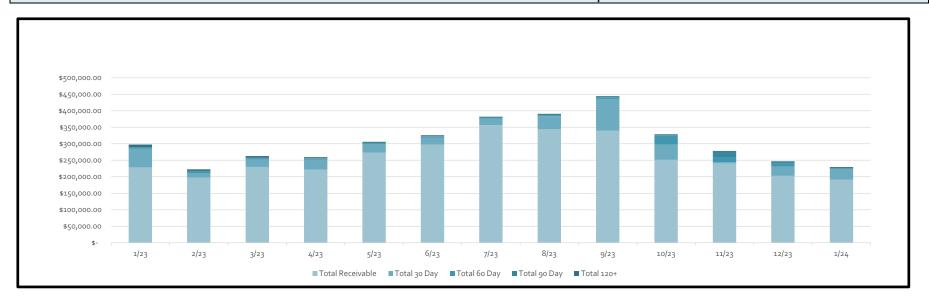

Mr. Jenkins reviewed the Executive Summary, the Major Maintenance Summary for February, and the delinquencies. He reported that 142 letters were mailed, 59 delinquent tags were hung, and 17 accounts were disconnected for non-payment. He requested consideration to turn two accounts totaling \$101.01 to Collections Unlimited of Texas.