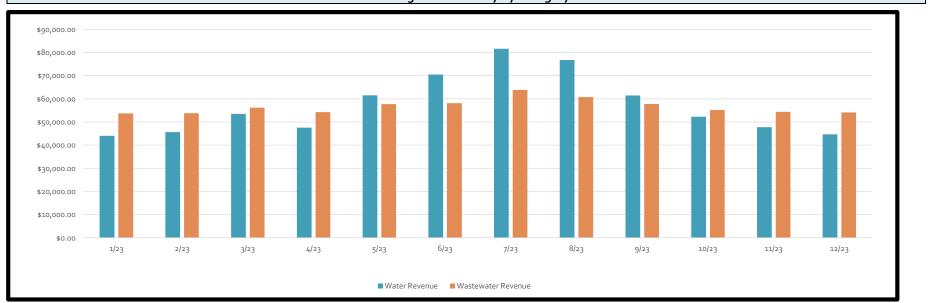

Ms. Kay reviewed the revenue and expenses included in the report. She stated that there are 24 checks for the Board's approval.

Upon motion by Director Mielke, seconded by Director Whitaker, after full discussion and the question being put to the Board, the Board voted unanimously to accept the Bookkeeper's Report and to authorize payment of check numbers 1766 through 1789, from the Operating Account to the persons, in the amounts, for the purposes stated therein.